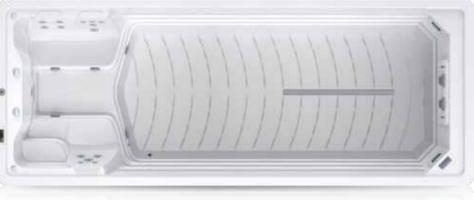

## **BASIC INFORMATION**

| Dimensions     | 5915 x 2350 x 1290mm |
|----------------|----------------------|
| Product layout | 3 seats              |
| Water capacity | 9235 L               |
| Dry weight     | 1152 Kg              |
| Power supply   | 25 Amp               |
|                |                      |

## **MASSAGE SYSTEM**

14 Massage Jets

## QUICKWATER PROFESSIONAL SWIMMING TRAINING SYSTEM

Swim jets 3"Turbo jets x 2 2 x 3HP High Performance Swimming Pumps Swim pole base & Handrail Yes