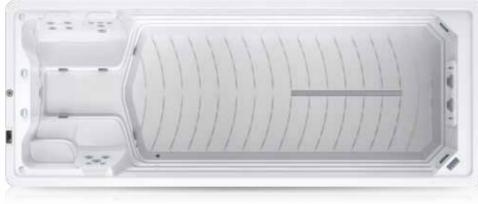

## **BASIC INFORMATION**

| Dimensions     | 5915 x 2350 x 1290mm |
|----------------|----------------------|
| Product layout | 3 seats              |
| Water capacity | 9235 L               |
| Dry weight     | 1152 Kg              |
| Power supply   | 25 Amp               |
|                |                      |

## **MASSAGE SYSTEM**

14 Massage Jets

## QUICKWATER PROFESSIONAL SWIMMING TRAINING SYSTEM

Swim jets 3"Turbo jets x 2 2 x 3HP High Performance Swimming Pumps Swim pole base & Handrail Yes