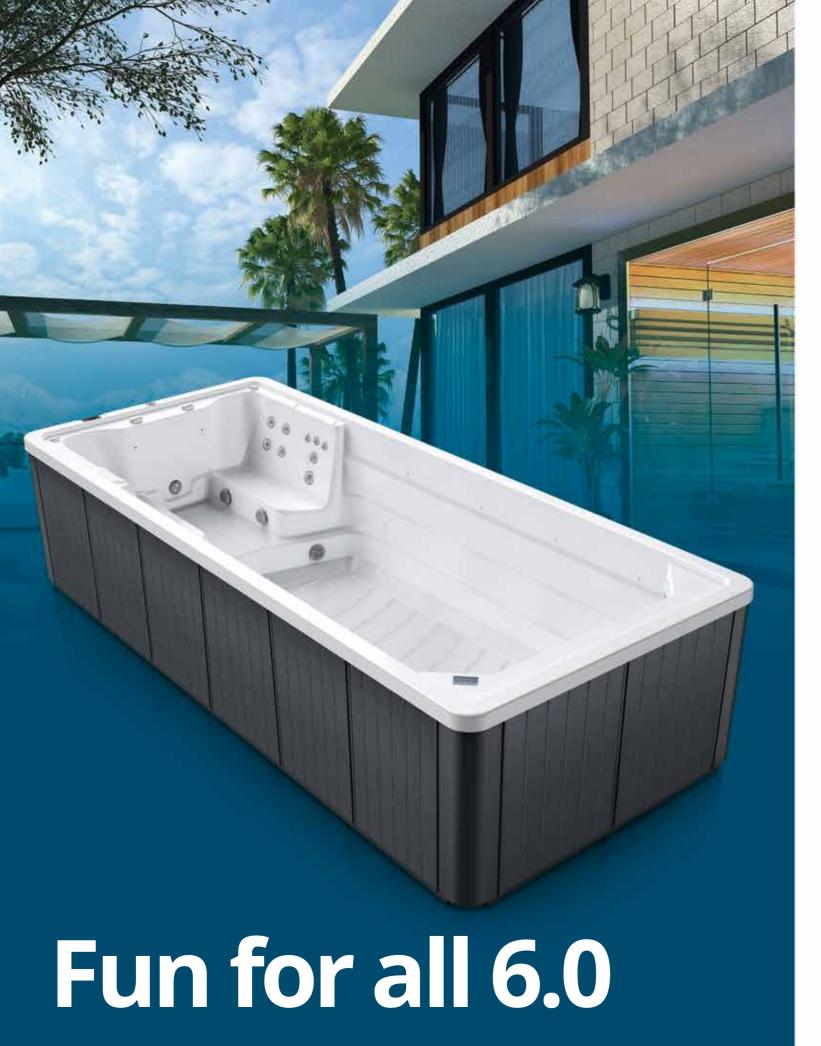

## **BASIC INFORMATION**

| Dimensions     | 5915 x 2350 x 1290mm |
|----------------|----------------------|
| Product layout | 3 seats              |
| Water capacity | 9235 L               |
| Dry weight     | 1152 Kg              |
| Power supply   | 25 Amp               |
|                |                      |

## **MASSAGE SYSTEM**

14 Massage Jets

## QUICKWATER PROFESSIONAL SWIMMING TRAINING SYSTEM

Swim jets 3"Turbo jets x 2 2 x 3HP High Performance Swimming Pumps Swim pole base & Handrail Yes